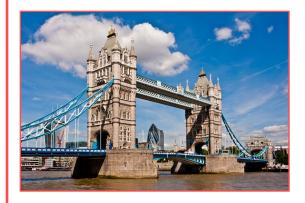

The Shard is the tallest building in London, it is 310 metres tall.

London is formed by two cities - the City of London and City of Westminster.

London has many bridges that cross the River Thames. Tower Bridge is probably the most famous bridge in London. The bridge was officially opened on 30 June 1894.